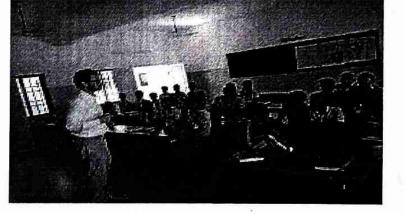

1

| Sr. No. | Particulars                                 | Details                                                                                                                                                           |  |
|---------|---------------------------------------------|-------------------------------------------------------------------------------------------------------------------------------------------------------------------|--|
| Ì       | Name of Event                               | Session on, "Interpersonal Skill Development"                                                                                                                     |  |
| 2       | Organized By,                               | CSE Department                                                                                                                                                    |  |
| 3       | Date                                        | 13/10/2018                                                                                                                                                        |  |
| 4       | Academic Year                               | 2018-2019                                                                                                                                                         |  |
| ``5     | Venue ·                                     | MBA Seminar Hall, ATS's, SBGI, Miraj                                                                                                                              |  |
| 6       | Resource Person                             | Mr. Nishant Godhade (Atreya Innovations Pvt. Ltd.)                                                                                                                |  |
| 7       | Staff Coordinator                           | Mr. Anand R. Dargad                                                                                                                                               |  |
| 8       | No. of Student Participants                 | 100                                                                                                                                                               |  |
| 9       | Summary of Event                            | This workshop covered topic related to Soft skill an personality development. All participants will apply this knowledge in their studies and job related search. |  |
| 10      | Photo                                       |                                                                                                                                                                   |  |
|         | Mr. Anand R. Dargad<br>Workshop Coordinator | Mr. C. G. Kokane-Pawar<br>Head, CSE                                                                                                                               |  |