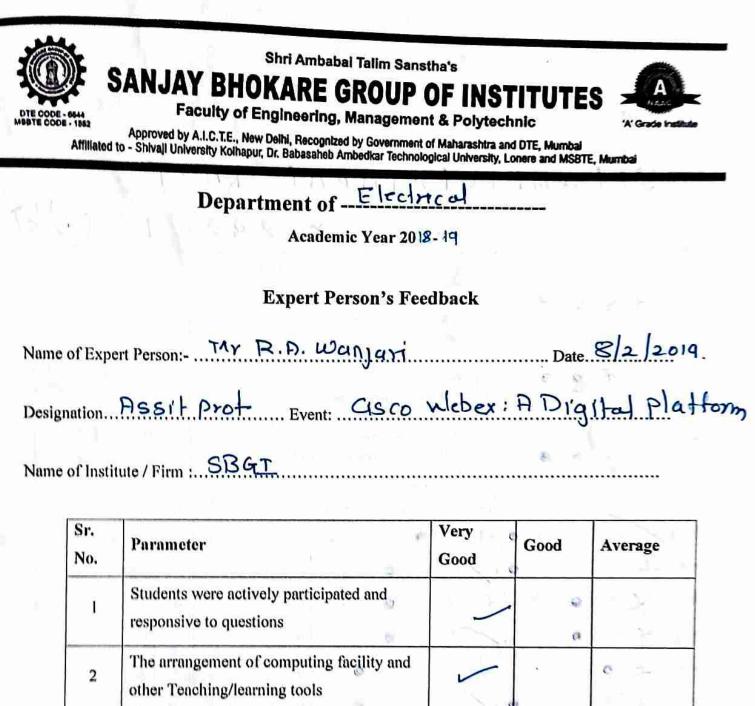

# Mr.S.M.Gramopadhye TPO,SBGI Miraj

#### **Expert Person's Feedback**

Name of Expert Person:- No. Vivek Triputhi Date 25/5/19. 

Name of Institute / Firm :.....

| Sr.<br>No. | Parameter                                                               | Very<br>Good | Good | Average |
|------------|-------------------------------------------------------------------------|--------------|------|---------|
| 1          | Students were actively participated and responsive to questions         | /            |      |         |
| 2          | The arrangement of computing facility and other Teaching/learning tools |              |      |         |
| 3          | Are you covered advanced topic during lecture                           | Yes C        | 5 N  | • •     |