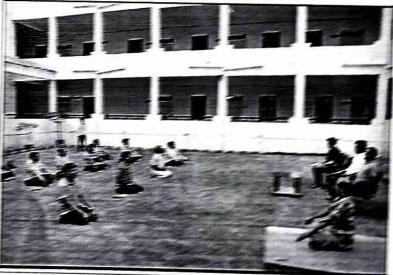

Shri Ambabai Talim Sanstha's Sanjay Bhokare Group of Institute, Miraj. Faculty of Engineering, Management and Polytechnic Department of Electronics and Telecommunication Engineering

| Sr. No. | Particulars                   | Details                                                                                            |
|---------|-------------------------------|----------------------------------------------------------------------------------------------------|
| 1       | Name of Event                 | Aptitude and Soft Skill                                                                            |
| 2       | Organized By,                 | Department Of Electronics and Telecommunication                                                    |
| 3       | Date                          | 17/8/18 to 19/8/18                                                                                 |
| 4       | Academic Year                 | 2018-19                                                                                            |
| 5       | Venue                         | Department Of Electronics and Telecommunication                                                    |
| 6       | Resource Person               | Prof.S.M.Gramopadhye                                                                               |
| 7       | Staff Coordinator             | Prof. M.N.Potdar                                                                                   |
| 8       | No. of Student Participants   | 36                                                                                                 |
| 9       | Summary of Event              | Aptitude and soft skill session conducted that will be helpfu<br>for student during campus process |
|         |                               |                                                                                                    |
|         | Mr. M.N.Potdar<br>Coordinator | Mrs.V.V.Bhiungade<br>TPO                                                                           |
|         | oordinator -                  |                                                                                                    |

## "Aptitude and Soft Skill Program"

## Event will take place in E&TC Department

| Sr.No | Activity                                                                                                                        | Time                   |
|-------|---------------------------------------------------------------------------------------------------------------------------------|------------------------|
| 1     | Welcome of resource person by coordinator                                                                                       | 10.00 am-10:10 am      |
| 2     | Worshipping of the Goddess Saraswati & Lightening of Lamp                                                                       | 10:10am-10:20am        |
| 3     | Welcome Note by Prof. Mrs. V. V. Bhiungade<br>Head of Department E&TC Engineering, Sanjay<br>Bhokare Group of Institutes, Miraj | 10:20am-10:30am        |
| 4     | Aptitude and soft skill session by Guest Mr.<br>S.M.Gramopadhye                                                                 | 10:30am Onwards        |
| 5     | Aptitude Test                                                                                                                   | 11.00 am to 12.00 Noon |
| 6     | Aptitude Result                                                                                                                 | 1.00 pm to 1.30 pm     |
| 7     | Lunch Break                                                                                                                     | 1.30 pm to 2.00 am     |
| 8     | Test Paper Solving                                                                                                              | 2.00 pm to 4.00 pm     |

## 17<sup>th</sup> August 2018