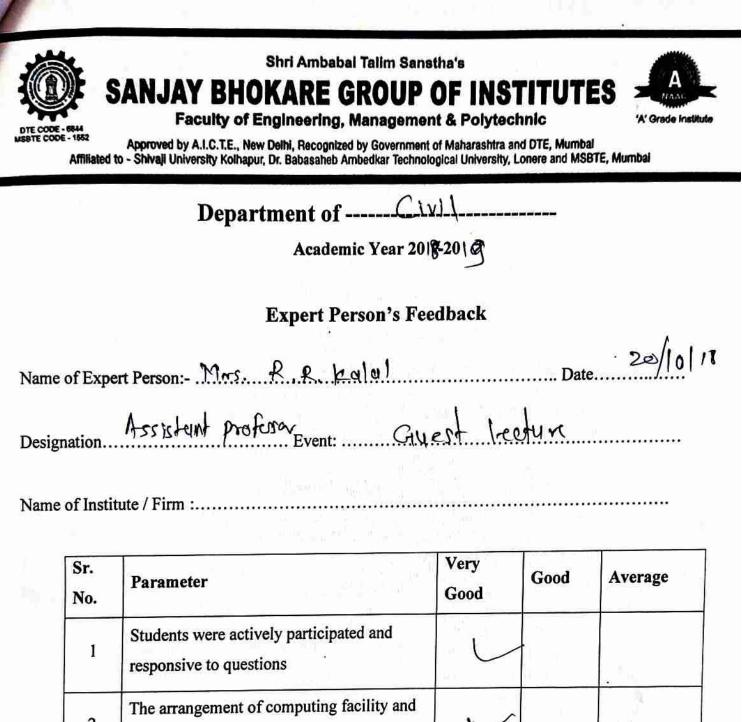

# Shri Ambabai Talim Sanstha's Sanjay Bhokare Group of Institute, Miraj. Faculty of Engineering, Management and Polytechnic Department of Civil Engineering

| Sr. No. | Particulars                                                                                                        | Details                                                                                                                                                                                                                                                                                                                   |
|---------|--------------------------------------------------------------------------------------------------------------------|---------------------------------------------------------------------------------------------------------------------------------------------------------------------------------------------------------------------------------------------------------------------------------------------------------------------------|
| 1       | Name of Event                                                                                                      | Seminar on, "Presenting with Impact"                                                                                                                                                                                                                                                                                      |
| 2       | Organized By,                                                                                                      | Civil Dept.                                                                                                                                                                                                                                                                                                               |
| 3       | Date                                                                                                               | 20/10/2018                                                                                                                                                                                                                                                                                                                |
| 4       | Academic Year                                                                                                      | 2018-19                                                                                                                                                                                                                                                                                                                   |
| 5       | Venue                                                                                                              | Civil Dept.                                                                                                                                                                                                                                                                                                               |
| 6       | Resource Person                                                                                                    | Mrs. R.R.Kalal                                                                                                                                                                                                                                                                                                            |
| 7       | Staff Coordinator                                                                                                  | Ms.V.S. Kamble                                                                                                                                                                                                                                                                                                            |
| 8       | No. of Student Participants                                                                                        | 22                                                                                                                                                                                                                                                                                                                        |
| 9       | Summary of Event                                                                                                   | The honorable speaker explained about Presenting with IMPACT<br>is about developing, designing, delivering and debriefing your<br>presentation. Through a series of simple reflective questions, you'll<br>identify what you really want to achieve and develop the tools you<br>need to capture your audience's interest |
| 10      | Photo                                                                                                              |                                                                                                                                                                                                                                                                                                                           |
| Coo     | V.S. Kamble<br>ordinator<br>Coordinator<br>nal Quality Assurance Cell (IQAC)<br>Bhokare Group of Institutes, Miraj | Mr.S.K.Kamane<br>Mr.S.K.Kamane<br>(Dr. A. C. Bhagali)<br>DIRECTOR<br>ATS, Sanjay Bhokare Group of Stree<br>Faculty Of Engineering and Managerian<br>Polytechnic, Miraj.                                                                                                                                                   |

Date :

Ref. No. : To, The Director, ATS's SBGI, Miraj.

Subject: Kind permission for session on Presenting with Impact for Civil student on 20/10/2018

Respected Sir,

With reference to the above-mentioned subject, we are here by planning to conducting session on "Presenting with Impact" for Civil student that will helpful for student to understand the subject. Session is arranged on 20/10/2018 at 2.00 pm.

Ref. No. : To, Mrs. R.R.kalal, ATS's SBGI Miraj.

Subject: Regarding invitation as a resource person.

Respected Madam,

We would like to invite you as a resource person to deliver an expert lecture on the topic "Presenting with Impact" for our Civil engineering students.

We will be delighted to have you for the same, session arranged 20/10/2018 at 2.00 pm to 4.00 pm Please accept our invitation & guide the students.

Thanking you,

Ms. V.S.Kamble

Coordinator

Mr.S.K.Kamane

HOD CIVIL