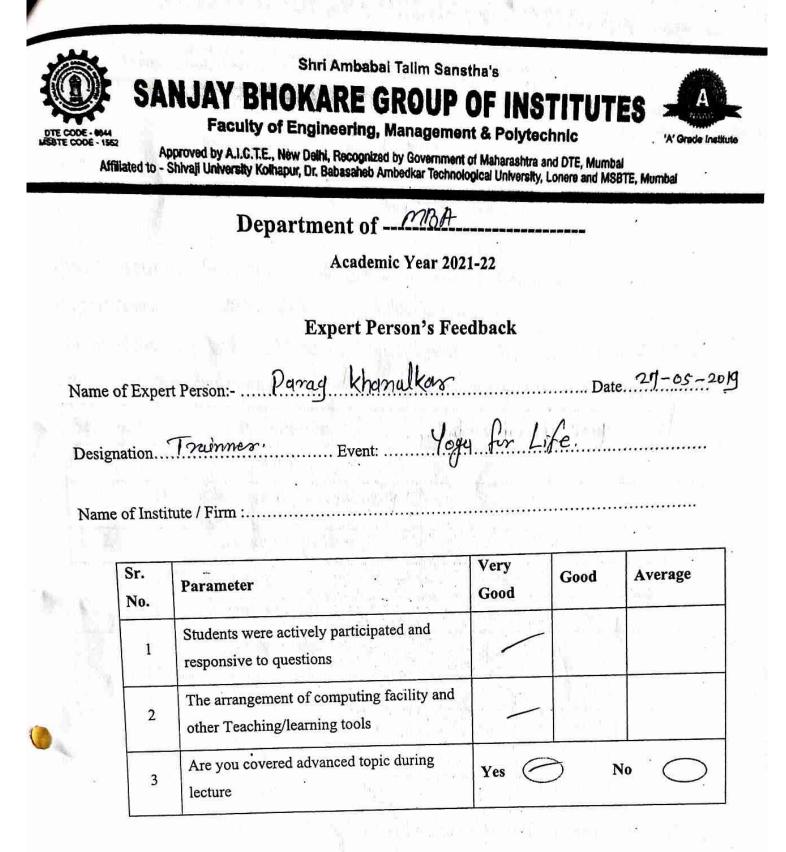

#### Faculty of Management (MBA)

| No. | Particulars                 | Details                                                                                                                                                |
|-----|-----------------------------|--------------------------------------------------------------------------------------------------------------------------------------------------------|
| 1   | Name of Activity            | Soft Skill Development                                                                                                                                 |
| 2   | Organized By                | MBA Department                                                                                                                                         |
| 3   | Date                        | 28-05-2019                                                                                                                                             |
| 4   | Academic Year               | 2018-19                                                                                                                                                |
| 5   | Venue                       | MBA Seminar Hall ATS's SBGI, Miraj                                                                                                                     |
| 6   | Resource                    | Dr. Vivek Tripathi                                                                                                                                     |
| 7   | Staff Coordinator           | Prof. U. V. Hiremath                                                                                                                                   |
| 8   | No. of Student Participants | 41                                                                                                                                                     |
| 9   | Summary of Activity         | The honorable Speaker explained different techniques to<br>enhance their soft skills and its important to perceive to survive<br>in corporate journey. |
| 10  | Photo                       | ?<br>Mhat do you understand by "skills"?                                                                                                               |
|     |                             | Ashiry, Think- Pair-Share                                                                                                                              |

#### **Expert Person's Feedback**

Name of Expert Person:- No. Vivek Triputhi Date 25/5/19. 

Name of Institute / Firm :.....

| Sr.<br>No. | Parameter                                                               | Very<br>Good | Good | Average |
|------------|-------------------------------------------------------------------------|--------------|------|---------|
| 1          | Students were actively participated and responsive to questions         | /            |      |         |
| 2          | The arrangement of computing facility and other Teaching/learning tools |              |      |         |
| 3          | Are you covered advanced topic during lecture                           | Yes C        | 5 N  | • •     |