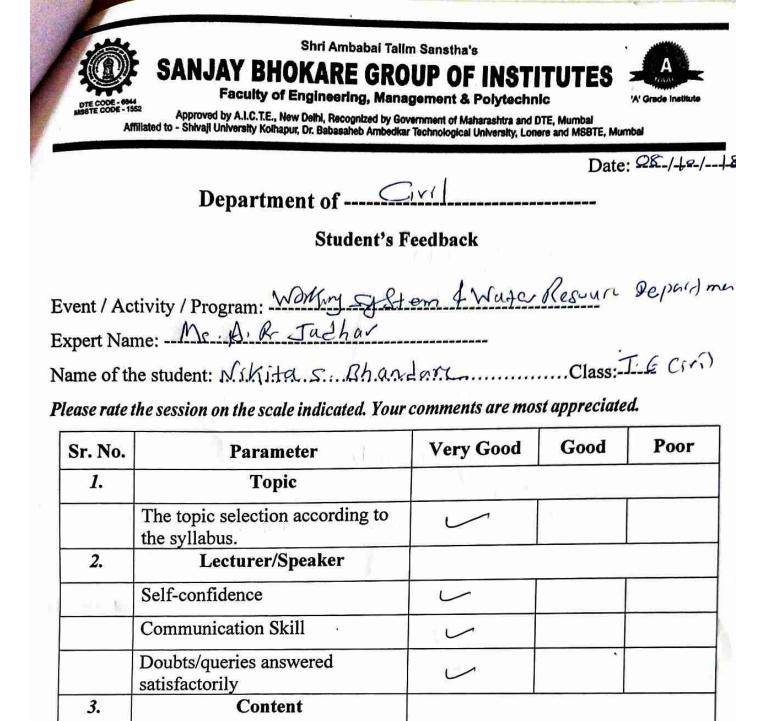

Expert

Student's Feedback

Event / Activity / Program: \_Presending With Impuls Expert Name: \_Mrs. R-R-Kakal

Name of the student: Mayur Sad JeRox Shinde Class: 5.7

Please rate the session on the scale indicated. Your comments are most appreciated.

| Sr. No. | Parameter                                      | Very Good | Good | Poor |
|---------|------------------------------------------------|-----------|------|------|
| 1.      | Торіс                                          |           | 2    |      |
|         | The topic selection according to the syllabus. | 5         |      |      |
| 2.      | Lecturer/Speaker                               |           |      |      |
|         | Self-confidence                                | V         |      |      |
|         | Communication Skill                            | V         |      | 4    |
|         | Doubts/queries answered satisfactorily         | V         |      |      |
| 3.      | Content                                        |           |      |      |
|         | Clear understanding                            | ~         |      |      |
|         | Career oriented                                | V         |      |      |
|         | Helpful for future development                 | ~         |      |      |

Overall, how would you rate this Guest Lecture / Activity / Session / Event?

| 1. Very Good | 2. Good | 3. Poor |  |
|--------------|---------|---------|--|
| V            |         |         |  |

Comments (If any): Nice Secsion

Student Signature