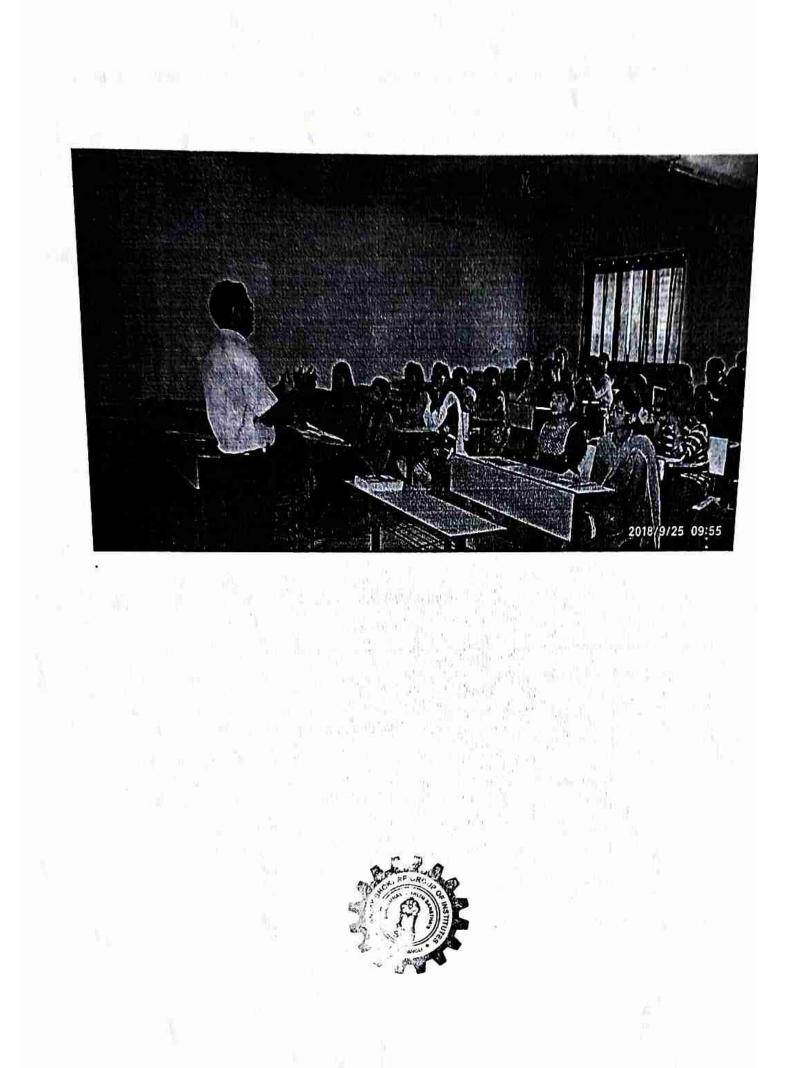

Shri Ambabai Talim Sanstha's Sanjay Bhokare Group of Institute, Miraj. Faculty of Engineering, Management and Polytechnic Department of Electronics and Telecommunication Engineering

| Sr. No. | Particulars                   | Details                                                                                            |
|---------|-------------------------------|----------------------------------------------------------------------------------------------------|
| 1       | Name of Event                 | Aptitude and Soft Skill                                                                            |
| 2       | Organized By,                 | Department Of Electronics and Telecommunication                                                    |
| 3       | Date                          | 17/8/18 to 19/8/18                                                                                 |
| 4       | Academic Year                 | 2018-19                                                                                            |
| 5       | Venue                         | Department Of Electronics and Telecommunication                                                    |
| 6       | Resource Person               | Prof.S.M.Gramopadhye                                                                               |
| 7       | Staff Coordinator             | Prof. M.N.Potdar                                                                                   |
| 8       | No. of Student Participants   | 36                                                                                                 |
| 9       | Summary of Event              | Aptitude and soft skill session conducted that will be helpfu<br>for student during campus process |
|         |                               |                                                                                                    |
|         | Mr. M.N.Potdar<br>Coordinator | Mrs.V.V.Bhiungade<br>TPO                                                                           |
|         | oordinator -                  |                                                                                                    |

## "Aptitude and Soft Skill Program"

## Event will take place in E&TC Department

| Sr.No | Activity                                                                                                                        | Time                   |
|-------|---------------------------------------------------------------------------------------------------------------------------------|------------------------|
| 1     | Welcome of resource person by coordinator                                                                                       | 10.00 am-10:10 am      |
| 2     | Worshipping of the Goddess Saraswati & Lightening of Lamp                                                                       | 10:10am-10:20am        |
| 3     | Welcome Note by Prof. Mrs. V. V. Bhiungade<br>Head of Department E&TC Engineering, Sanjay<br>Bhokare Group of Institutes, Miraj | 10:20am-10:30am        |
| 4     | Aptitude and soft skill session by Guest Mr.<br>S.M.Gramopadhye                                                                 | 10:30am Onwards        |
| 5     | Aptitude Test                                                                                                                   | 11.00 am to 12.00 Noon |
| 6     | Aptitude Result                                                                                                                 | 1.00 pm to 1.30 pm     |
| 7     | Lunch Break                                                                                                                     | 1.30 pm to 2.00 am     |
| 8     | Test Paper Solving                                                                                                              | 2.00 pm to 4.00 pm     |